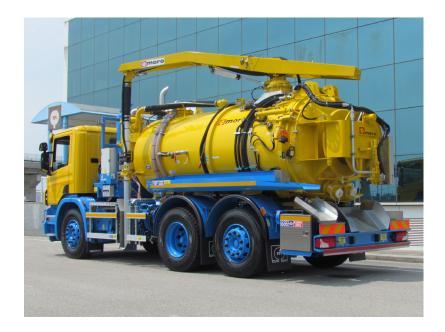

rking and self levelling.
- Lever control panel mounted on the galvanised suction end pipe, with controls for boom open/ close valve, boom lift, parking brake and vacuum pump inversion. All the controls are pneumatic (no electric cables).
- Vacuum meter.
- Terminal suction pipe in hot galvanised steel.
- Parking of the suction boom can be made of steel and cut to length to prevent the overfilling of the rear sludge tank.

#### Versions

| code          | description                      |
|---------------|----------------------------------|
| 6.860300190-1 | Counter balanced 5" suction boom |

#### Accessories

| code          | description                   |
|---------------|-------------------------------|
| 6.928006010-1 | 12V-24V led working light kit |



## Examples of application











#### MORO KAISER S.R.L.

Via Pontebbana, 16 33080 FIUME VENETO (PN) ITALY Tel. 0434 951.211 Fax: 0434 957.786 infomoro@morokaiser.it