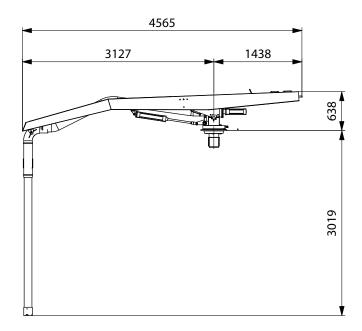

#### Dimensions

### Technical data

| parameter        | value         |
|------------------|---------------|
| Working pressure | +1,5 bar rel. |
| Hose diameter    | Ø100 mm       |
| Weight           | 432 kg        |