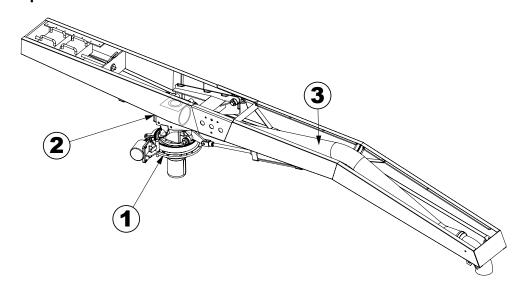

### Description

The suction boom starts the vacuum line, it is the first component which comes into contact with the sludge material and it is the more complex part of the system and of the air flow covered during the entire path from the suction mouth to the tank. The boom is made of a centre-plate (1), a pneumatic controlled throttle valve (2) and a 5" rubber hose (3). The lifting movement of the suction boom is made possible by pneumatic cylinders, while the rotation movement is manual and it includes a pneumatic stop brake. The arm is counter balanced on the rear side in order to make the parking and the self-levelling movements very easy. The whole pneumatic movement plant of the suction boom relies on an accurate design and a detailed study of the ergonomics of each component to guarantee precision in the movements, speed of use and minimum operator fatigue.