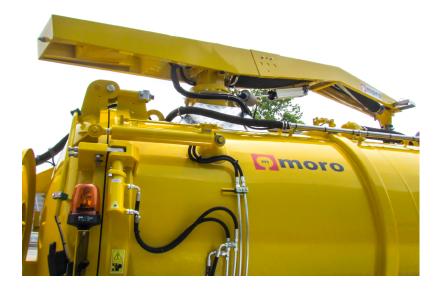

### Description

The suction boom starts the vacuum line, it is the first component which comes into contact with the sludge material and it is the more complex part of the system and of the air flow covered during the entire path from the suction mouth to the tank. The boom is made of a centre-plate (1), a pneumatic controlled throttle valve (2) and a 5" rubber hose (3). The lifting movement of the suction boom is made possible by pneumatic cylinders, while the rotation movement is manual and it includes a pneumatic stop brake. The arm is counter balanced on the rear side in order to make the parking and the self-levelling movements very easy. The whole pneumatic movement plant of the suction boom relies on an accurate design and a detailed study of the ergonomics of each component to guarantee precision in the movements, speed of use and minimum operator fatigue.

#### Main features

- Top mounted suction boom.
- Complete with centre-plate, suction trap and pneumatic controlled throttle valve.
- Manual rotation with pneumatic stop brake.
- Pneumatic up-down movements of the arm; the arm is counter-balanced on the rear side to aid parking and self levelling.
- Lever control panel mounted on the galvanised suction end pipe, with controls for boom open/ close valve, boom lift, parking brake and vacuum pump inversion. All the controls are pneumatic (no electric cables).
- Vacuum meter.
- Terminal suction pipe in hot galvanised steel.
- Parking of the suction boom can be made of steel and cut to length to prevent the overfilling of the rear sludge tank.

#### Versions

| code          | description                      |
|---------------|----------------------------------|
| 6.860300190-1 | Counter balanced 5" suction boom |