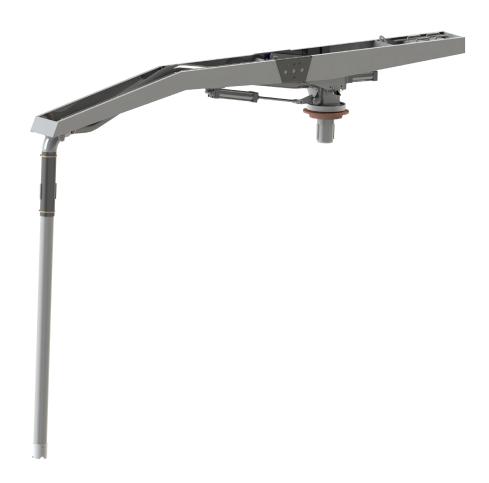

### Description

The suction boom starts the vacuum line, it is the first component which comes into contact with the sludge material and it is the more complex part of the system and of the air flow covered during the entire path from the suction mouth to the tank. The boom is made of a centre-plate (1), a pneumatic controlled throttle valve (2) and a 5" rubber hose (3). The lifting movement of the suction boom is made possible by pneumatic cylinders, while the rotation movement is manual and it includes a pneumatic stop brake. The arm is counter balanced on the rear side in order to make the parking and the self-levelling movements very easy. The whole pneumatic movement plant of the suction boom relies on an accurate design and a detailed study of the ergonomics of each component to guarantee precision in the movements, speed of use and minimum operator fatigue.