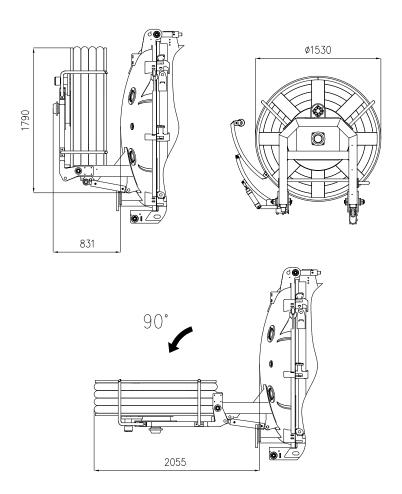

#### Dimensions

#### Technical data

| parameter                       | value                          |
|---------------------------------|--------------------------------|
| Hydraulic oil flowrate          | 25 l/min                       |
| Hose diameter / length          | 45 m (3"-Ø80) / 30 m (4"-Ø100) |
| Weight                          | 350 kg (3") 430 kg (4")        |
| Minimum tank diameter suggested | Ø 1700                         |