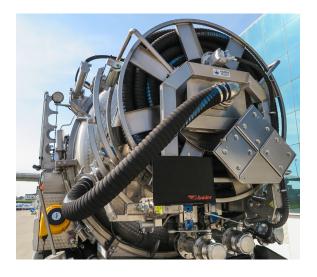

e           | description                                                            |
|----------------|------------------------------------------------------------------------|
| 6.860002820-2  | 45 mt 3" Carbon steel tilting rear door suction hose reel without hose |
| 6.860002811-2  | 45 mt 3" S. steel tilting rear door suction hose reel without hose     |
| 6.1019212-3-2C | 30 mt 4" Carbon steel tilting rear door suction hose reel without hose |
| 6.1034117-8-2  | 30 mt 4" S. steel tilting rear door suction hose reel without hose     |

## Accessories

| code        | description             | picture |
|-------------|-------------------------|---------|
| 42712100004 | Rear folding hose guide |         |
| 42713100008 | Hose lock               |         |

# Examples of application











#### **MORO KAISER S.R.L.**

Via Pontebbana, 16 33080 FIUME VENETO (PN) ITALY Tel. 0434 951.211 Fax: 0434 957.786 infomoro@morokaiser.it