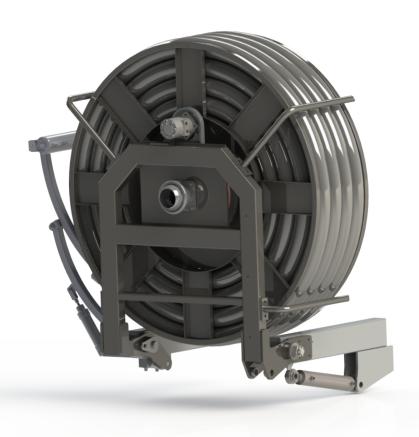

### Description

Tilting suction hose reel made of stainless steel, applied in the rear part of the tank. Hydraulic  $90^{\circ}$  tipping device (1) that facilitates the suction operations for heavier material. Hydraulically operated rotation. Pneumatic hose press device (2) that facilitates the winding and unwinding operations. Hydraulic controls for hose reel rotation and tipping, located in the main control box. Supplementary 4" ( $\emptyset$  100) pneumatically operated filling valve (3). For tanks in stainless steel. This suction host reel model can contain the following sizes of suction hose (4): 45 metres of  $\emptyset$  80 mm suction hose, or 30 metres of  $\emptyset$  100 mm suction hose. The advantages of this solution are less time for preparing the suction line and easier use that makes operations less difficult for the operator.

3" - 4" tilting rear door suction hose reel