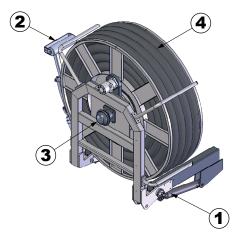

### Description

Tilting suction hose reel made of stainless steel, applied in the rear part of the tank. Hydraulic  $90^{\circ}$  tipping device (1) that facilitates the suction operations for heavier material. Hydraulically operated rotation. Pneumatic hose press device (2) that facilitates the winding and unwinding operations. Hydraulic controls for hose reel rotation and tipping, located in the main control box. Supplementary 4" ( $\emptyset$  100) pneumatically operated filling valve (3). For tanks in stainless steel. This suction host reel model can contain the following sizes of suction hose (4): 45 metres of  $\emptyset$  80 mm suction hose, or 30 metres of  $\emptyset$  100 mm suction hose. The advantages of this solution are less time for preparing the suction line and easier use that makes operations less difficult for the operator.