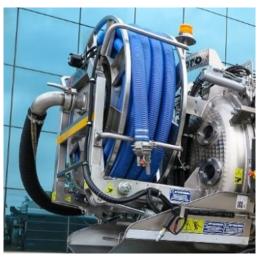

### Description

Tilting suction hose reel made of stainless steel, applied in the rear part of the tank. Hydraulic  $90^{\circ}$  tipping device (1) that facilitates the suction operations for heavier material. Hydraulically operated rotation. Pneumatic hose press device (2) that facilitates the winding and unwinding operations. Hydraulic controls for hose reel rotation and tipping, located in the main control box. Supplementary 4" ( $\emptyset$  100) pneumatically operated filling valve (3). For tanks in stainless steel. This suction host reel model can contain the following sizes of suction hose (4): 45 metres of  $\emptyset$  80 mm suction hose, or 30 metres of  $\emptyset$  100 mm suction hose. The advantages of this solution are less time for preparing the suction line and easier use that makes operations less difficult for the operator.

3" - 4" tilting rear door suction hose reel